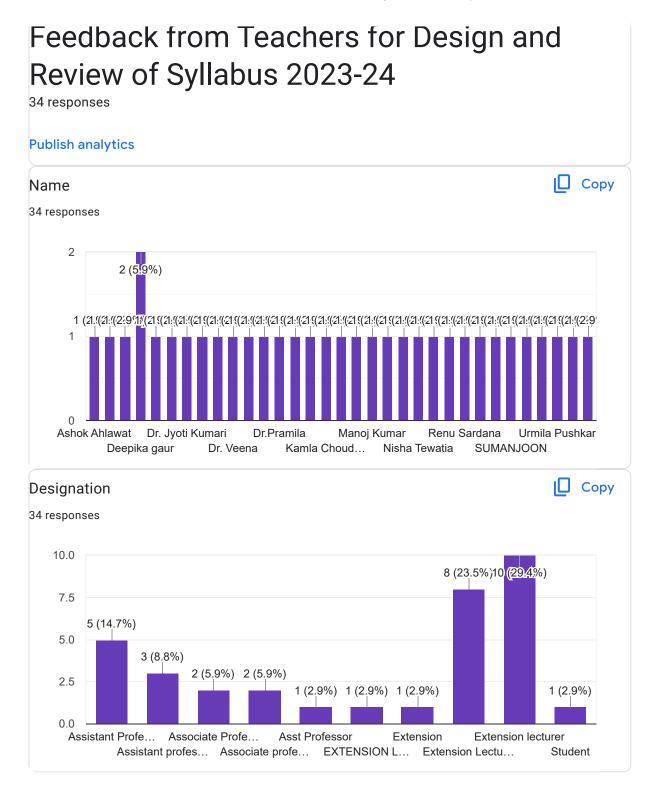

|                                                 | 5 | <b>,</b> |   |
|-------------------------------------------------|---|----------|---|
| Class                                           |   |          |   |
| 34 responses                                    |   |          |   |
| BA and MA                                       |   |          |   |
| UG &PG                                          |   |          |   |
| M.com                                           |   |          |   |
| M.Com                                           |   |          |   |
| Bsc                                             |   |          |   |
| BA 1 Ba 2 Ba3                                   |   |          |   |
| BSc                                             |   |          |   |
| BSc Chem Hons Inorganic Chemistry               |   |          |   |
| B.com p 2nd and 3rd year                        |   |          |   |
| BA,BA honours                                   |   |          |   |
| B.Sc.                                           |   |          |   |
| B. A.1st year                                   |   |          |   |
| Non medical chemistry owners                    |   |          |   |
|                                                 |   |          |   |
| BA. Geography                                   |   |          |   |
| B.com                                           |   |          |   |
| BSc I, BSc II                                   |   |          |   |
| B.com Hons.                                     |   |          |   |
| Bsc I , II                                      |   |          |   |
| B.Com 2nd B.Com. 3rd                            |   |          |   |
| BA hons I,2 nd and 3 , MA Economics 1 st & 2 nd |   |          |   |
| B.Sc                                            |   |          | 0 |
|                                                 |   |          |   |