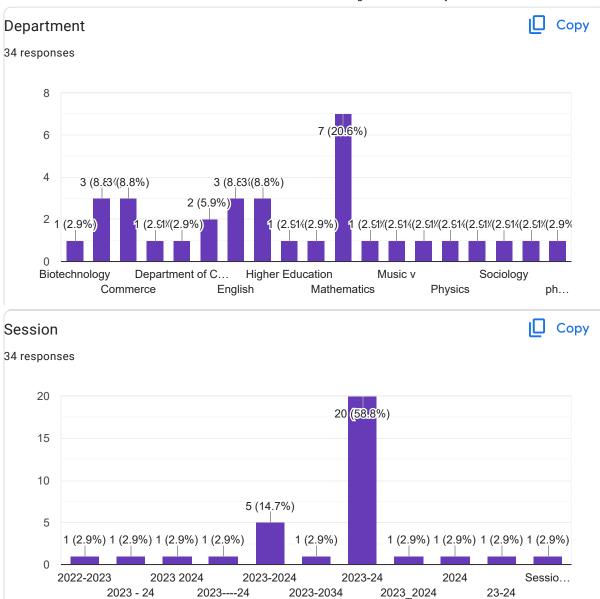

|                                                 | 5 | <b>,</b> |   |
|-------------------------------------------------|---|----------|---|
| Class                                           |   |          |   |
| 34 responses                                    |   |          |   |
| BA and MA                                       |   |          |   |
| UG &PG                                          |   |          |   |
| M.com                                           |   |          |   |
| M.Com                                           |   |          |   |
| Bsc                                             |   |          |   |
| BA 1 Ba 2 Ba3                                   |   |          |   |
| BSc                                             |   |          |   |
| BSc Chem Hons Inorganic Chemistry               |   |          |   |
| B.com p 2nd and 3rd year                        |   |          |   |
| BA,BA honours                                   |   |          |   |
| B.Sc.                                           |   |          |   |
| B. A.1st year                                   |   |          |   |
| Non medical chemistry owners                    |   |          |   |
|                                                 |   |          |   |
| BA. Geography                                   |   |          |   |
| B.com                                           |   |          |   |
| BSc I, BSc II                                   |   |          |   |
| B.com Hons.                                     |   |          |   |
| Bsc I , II                                      |   |          |   |
| B.Com 2nd B.Com. 3rd                            |   |          |   |
| BA hons I,2 nd and 3 , MA Economics 1 st & 2 nd |   |          |   |
| B.Sc                                            |   |          | 0 |
|                                                 |   |          |   |