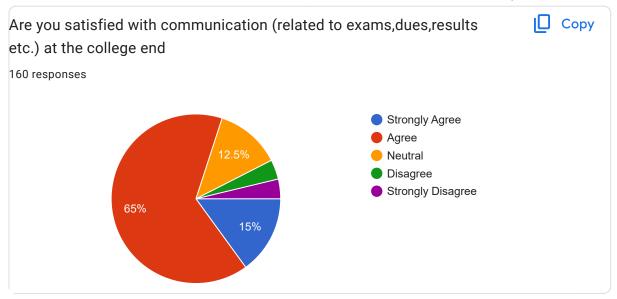

|  |
| 9310654403 |                                                                                      |  |
| 9289534244 |                                                                                      |  |
| 9560891833 |                                                                                      |  |
| 9319277282 |                                                                                      |  |
| 8708232383 |                                                                                      |  |
| 9990498143 |                                                                                      |  |
|            |                                                                                      |  |















| Any specific reason for selecting the PT. JLN college faridabad for your ward         |  |
|---------------------------------------------------------------------------------------|--|
|                                                                                       |  |
| No                                                                                    |  |
| Yes                                                                                   |  |
| Nothing                                                                               |  |
| No                                                                                    |  |
| Because its too good for study<br>No.                                                 |  |
| It's good