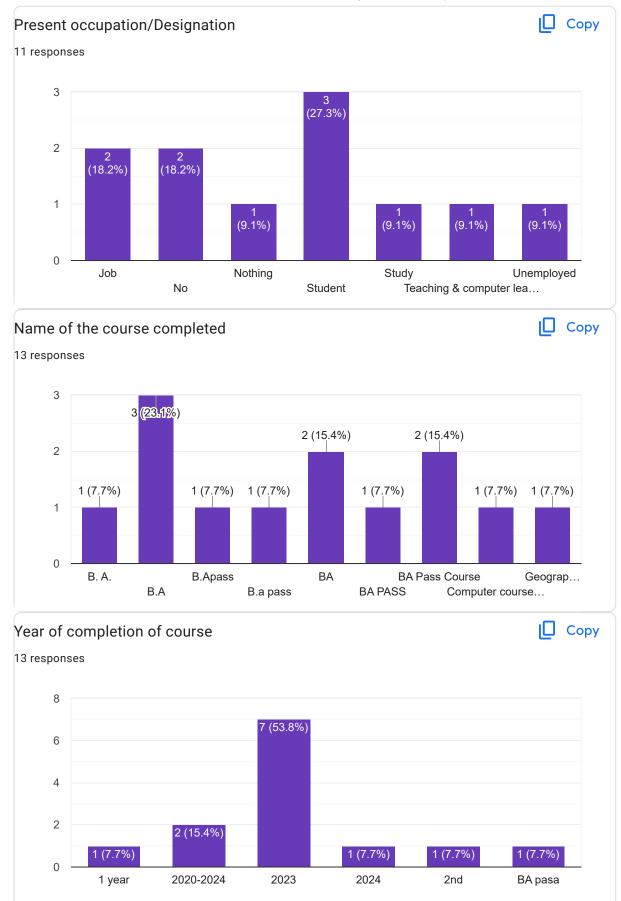

|                                                 | 5 | <b>,</b> |   |
|-------------------------------------------------|---|----------|---|
| Class                                           |   |          |   |
| 34 responses                                    |   |          |   |
| BA and MA                                       |   |          |   |
| UG &PG                                          |   |          |   |
| M.com                                           |   |          |   |
| M.Com                                           |   |          |   |
| Bsc                                             |   |          |   |
| BA 1 Ba 2 Ba3                                   |   |          |   |
| BSc                                             |   |          |   |
| BSc Chem Hons Inorganic Chemistry               |   |          |   |
| B.com p 2nd and 3rd year                        |   |          |   |
| BA,BA honours                                   |   |          |   |
| B.Sc.                                           |   |          |   |
| B. A.1st year                                   |   |          |   |
| Non medical chemistry owners                    |   |          |   |
|                                                 |   |          |   |
| BA. Geography                                   |   |          |   |
| B.com                                           |   |          |   |
| BSc I, BSc II                                   |   |          |   |
| B.com Hons.                                     |   |          |   |
| Bsc I , II                                      |   |          |   |
| B.Com 2nd B.Com. 3rd                            |   |          |   |
| BA hons I,2 nd and 3 , MA Economics 1 st & 2 nd |   |          |   |
| B.Sc                                            |   |          | 0 |
|                                                 |   |          |   |

| B.sc1st,B.sc3rd year                                                              |
|-----------------------------------------------------------------------------------|
| MSC maths and BSC non- med                                                        |
| B.Sc. NM ,CS, BCA, Chemistry (Honours)                                            |
| 2 year                                                                            |
| Ba Pass 1st year, ba pass 2nd year, ba eco hons 1st year, ba psycho hons 1st year |
| B A 1,B A 2,M A.                                                                  |
| B.A Ist Pass Course, BA Ist and 2nd hons,BA psycho and geo hons                   |
| B Sc Medical                                                                      |
| All UG Classes                                                                    |
| B.A.Eng H and PG classes                                                          |
| M. A. Eco.I & II,. B. A. Hons IInd & IIIrd year                                   |
| B.Sc.                                                                             |
| Msc                                                                               |
| Semester Copy                                                                     |
| 32 responses                                                                      |
| 3 (9.4%)                                                                          |
| 2 (6.3%2 (6.3%)                                                                   |
| 1 (311(311(311(311(311(311(311(311(311(3                                          |
|                                                                                   |
|                                                                                   |