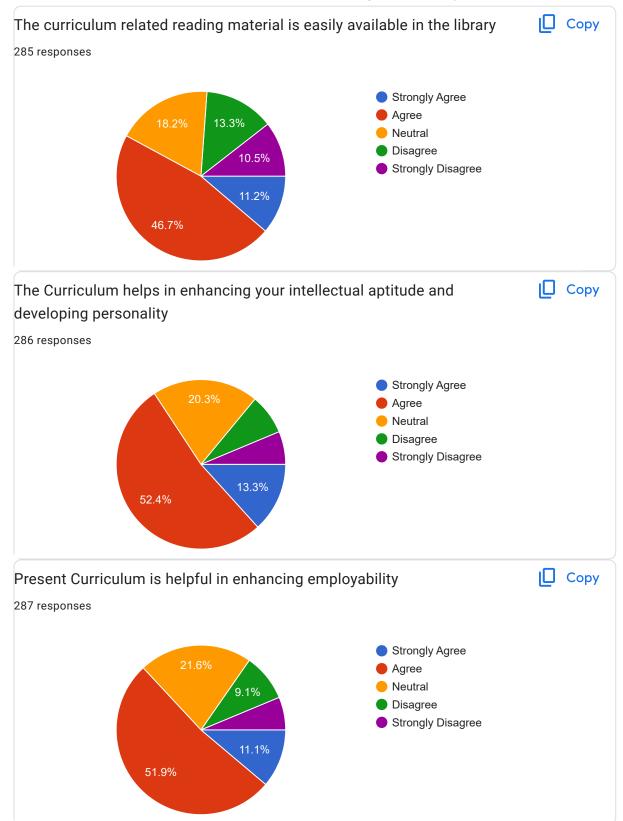

| 9582861037 |                                                                  |  |
|              | 9311627252 |                                                                  |  |
|              | 8595471244 |                                                                  |  |
|              | 9350903689 |                                                                  |  |
|              | 8447517532 |                                                                  |  |
|              | 8447156231 |                                                                  |  |
|              | 9315287008 |                                                                  |  |
|              |            |                                                                  |  |











This content is neither created nor endorsed by Google. Report Abuse - Terms of Service - Privacy Policy.

**Google** Forms





## Feedback from Parents for improvement in the holistic development of college 2023-24

167 responses

**Publish analytics** 

| <i>`</i> | · · · · · ·           | 1 | 0 |
|----------|-----------------------|---|---|
|          | Name<br>166 responses |   |   |
|          | Too responses         |   |   |
|          | Anjali                |   |   |
|          | Sachin                |   |   |
|          | Ravi Kumar            |   |   |
|          | Divya kumari          |   |   |
|          | Anjali                |   |   |
|          | Jyoti                 |   |   |
|          | Tarun                 |   |   |
|          | Bharti                |   |