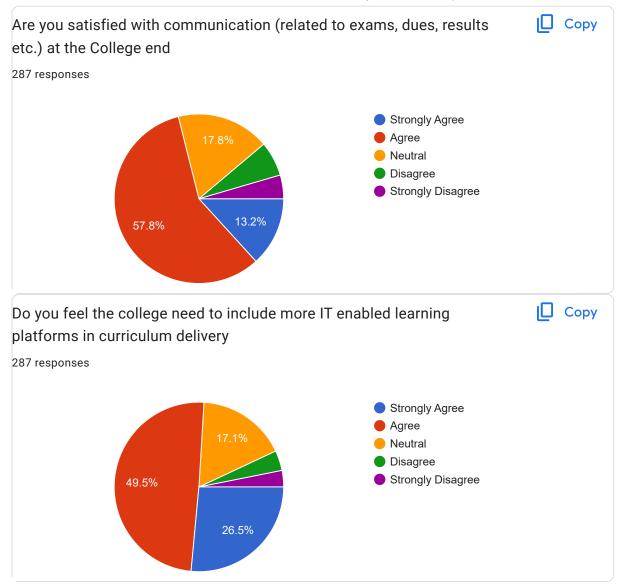

## Feedback from Parents for improvement in the holistic development of college 2023-24

167 responses

**Publish analytics** 

| <i>`</i> | · · · · · ·           | 1 | 0 |
|----------|-----------------------|---|---|
|          | Name<br>166 responses |   |   |
|          | Too responses         |   |   |
|          | Anjali                |   |   |
|          | Sachin                |   |   |
|          | Ravi Kumar            |   |   |
|          | Divya kumari          |   |   |
|          | Anjali                |   |   |
|          | Jyoti                 |   |   |
|          | Tarun                 |   |   |
|          | Bharti                |   |   |
|          | Vishal                |   |   |
|          | Chayan pal            |   |   |
|          | Gaurav                |   |   |
|          | Jyoti                 |   |   |
|          | Jaiprakash            |   |   |
|          | Kritika               |   |   |
|          | Sangeeta              |   |   |
|          | Aarif                 |   |   |
|          | Devraj parsad         |   |   |
|          | Alpana Verma          |   |   |
|          | Yogesh Kapoor         |   |   |
|          | Sohel khan            |   |   |
|          | Deepika               |   | 1 |
|          |                       |   |   |