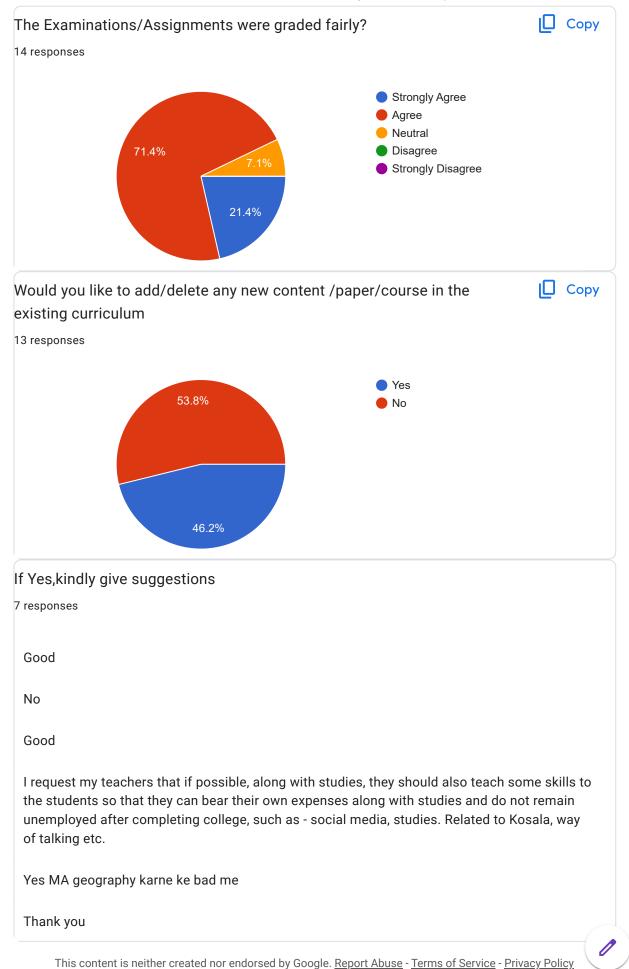

If Yes,kindly give suggestions

8 responses

NO

Entrepreneurship skills, case studies, Indian entrepreneurs

Theory of Qualitative & Quantitative Analysis in BSc 4th Sem theory is part of BSc 6th Sem practical, it should be included there only.