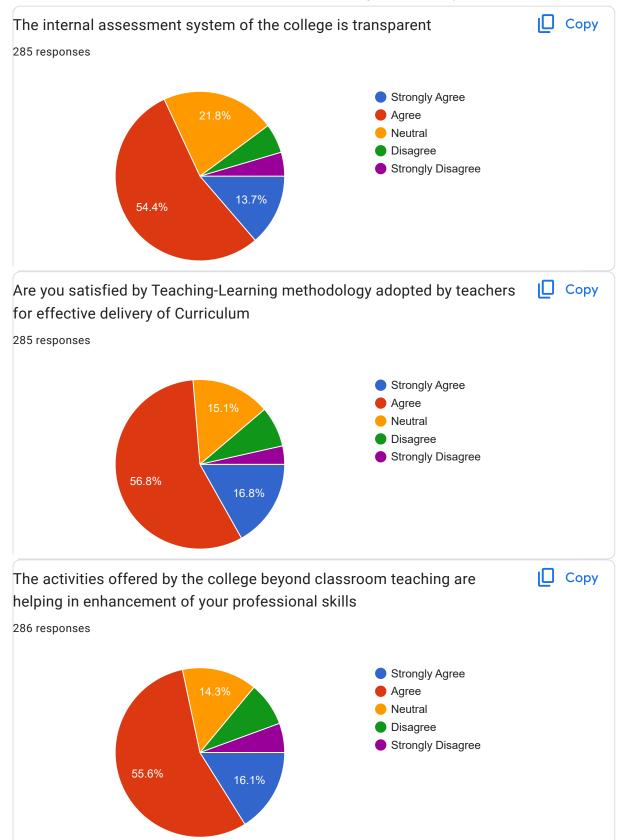

## Feedback from Students for Design and Review of Syllabus 2023-24

293 responses

| , 1.001 111   |  |  |  |
|---------------|--|--|--|
| Name          |  |  |  |
| 292 responses |  |  |  |
| Laxmi         |  |  |  |
|               |  |  |  |
| Rohit         |  |  |  |
| Anjali        |  |  |  |
| Jyoti         |  |  |  |
| Sumit         |  |  |  |
| Ankit         |  |  |  |
| Ravi Kumar    |  |  |  |
| Ekta          |  |  |  |
| Soni Kumari   |  |  |  |
| Tanu          |  |  |  |
| Neetu         |  |  |  |
|               |  |  |  |
| Manvir Singh  |  |  |  |
| Sachin        |  |  |  |
| Rashmi        |  |  |  |
| Deepika       |  |  |  |
| Neha          |  |  |  |
| Rohan         |  |  |  |
| Radha         |  |  |  |
| Arman         |  |  |  |
| Sahil khan    |  |  |  |
| Aman          |  |  |  |
|               |  |  |  |
|               |  |  |  |