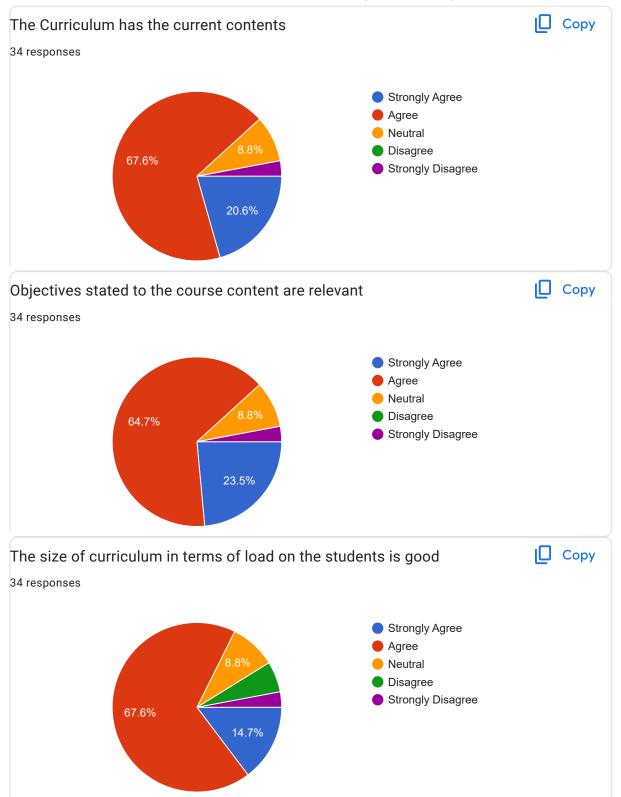

|                                                 | 5 | <b>,</b> |   |
|-------------------------------------------------|---|----------|---|
| Class                                           |   |          |   |
| 34 responses                                    |   |          |   |
| BA and MA                                       |   |          |   |
| UG &PG                                          |   |          |   |
| M.com                                           |   |          |   |
| M.Com                                           |   |          |   |
| Bsc                                             |   |          |   |
| BA 1 Ba 2 Ba3                                   |   |          |   |
| BSc                                             |   |          |   |
| BSc Chem Hons Inorganic Chemistry               |   |          |   |
| B.com p 2nd and 3rd year                        |   |          |   |
| BA,BA honours                                   |   |          |   |
| B.Sc.                                           |   |          |   |
| B. A.1st year                                   |   |          |   |
| Non medical chemistry owners                    |   |          |   |
|                                                 |   |          |   |
| BA. Geography                                   |   |          |   |
| B.com                                           |   |          |   |
| BSc I, BSc II                                   |   |          |   |
| B.com Hons.                                     |   |          |   |
| Bsc I , II                                      |   |          |   |
| B.Com 2nd B.Com. 3rd                            |   |          |   |
| BA hons I,2 nd and 3 , MA Economics 1 st & 2 nd |   |          |   |
| B.Sc                                            |   |          | 0 |
|                                                 |   |          |   |