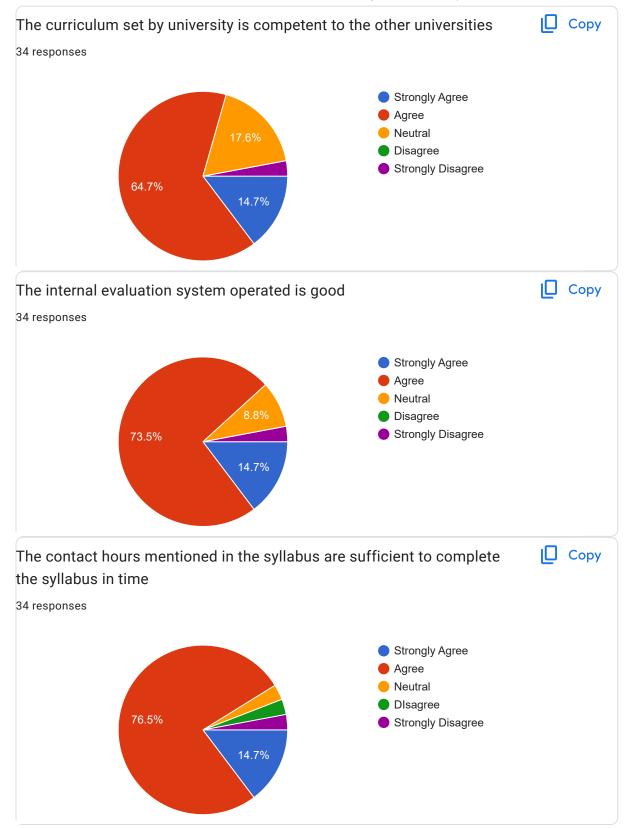

|                                                 | 5 | <b>,</b> |   |
|-------------------------------------------------|---|----------|---|
| Class                                           |   |          |   |
| 34 responses                                    |   |          |   |
| BA and MA                                       |   |          |   |
| UG &PG                                          |   |          |   |
| M.com                                           |   |          |   |
| M.Com                                           |   |          |   |
| Bsc                                             |   |          |   |
| BA 1 Ba 2 Ba3                                   |   |          |   |
| BSc                                             |   |          |   |
| BSc Chem Hons Inorganic Chemistry               |   |          |   |
| B.com p 2nd and 3rd year                        |   |          |   |
| BA,BA honours                                   |   |          |   |
| B.Sc.                                           |   |          |   |
| B. A.1st year                                   |   |          |   |
| Non medical chemistry owners                    |   |          |   |
|                                                 |   |          |   |
| BA. Geography                                   |   |          |   |
| B.com                                           |   |          |   |
| BSc I, BSc II                                   |   |          |   |
| B.com Hons.                                     |   |          |   |
| Bsc I , II                                      |   |          |   |
| B.Com 2nd B.Com. 3rd                            |   |          |   |
| BA hons I,2 nd and 3 , MA Economics 1 st & 2 nd |   |          |   |
| B.Sc                                            |   |          | 0 |
|                                                 |   |          |   |