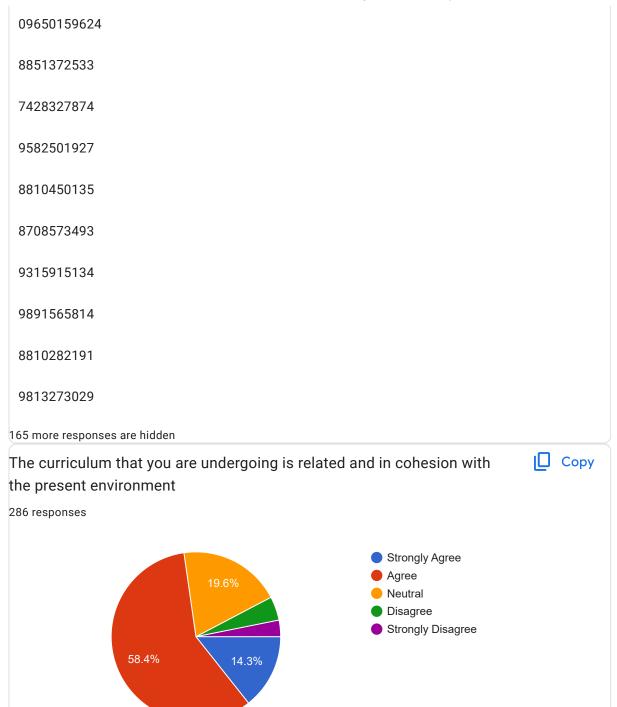

| 9582861037 |                                                                  |  |
|              | 9311627252 |                                                                  |  |
|              | 8595471244 |                                                                  |  |
|              | 9350903689 |                                                                  |  |
|              | 8447517532 |                                                                  |  |
|              | 8447156231 |                                                                  |  |
|              | 9315287008 |                                                                  |  |
|              |            |                                                                  |  |











This content is neither created nor endorsed by Google. Report Abuse - Terms of Service - Privacy Policy.

**Google** Forms





## Feedback from Parents for improvement in the holistic development of college 2023-24

167 responses

**Publish analytics** 

| <i>`</i> | · · · · · ·           | 1 | 0 |
|----------|-----------------------|---|---|
|          | Name<br>166 responses |   |   |
|          | Too responses         |   |   |
|          | Anjali                |   |   |
|          | Sachin                |   |   |
|          | Ravi Kumar            |   |   |
|          | Divya kumari          |   |   |
|          | Anjali                |   |   |
|          | Jyoti                 |   |   |
|          | Tarun                 |   |   |
|          | Bharti                |