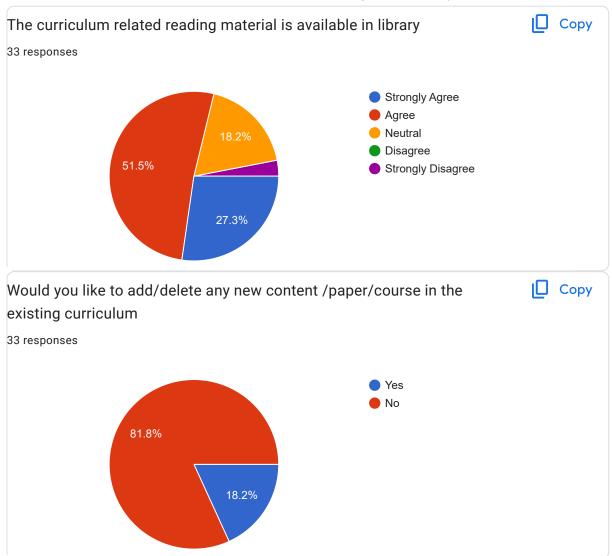

If Yes,kindly give suggestions

8 responses

NO

Entrepreneurship skills, case studies, Indian entrepreneurs

Theory of Qualitative & Quantitative Analysis in BSc 4th Sem theory is part of BSc 6th Sem practical, it should be included there only.

Add :- Money and Banking , ( alternate to European economics Gandhian and kautilya economics.

Better for students

Some research related papers can be added

Diploma /Degree course in Tabla and Harmonium should be included in the curriculum.