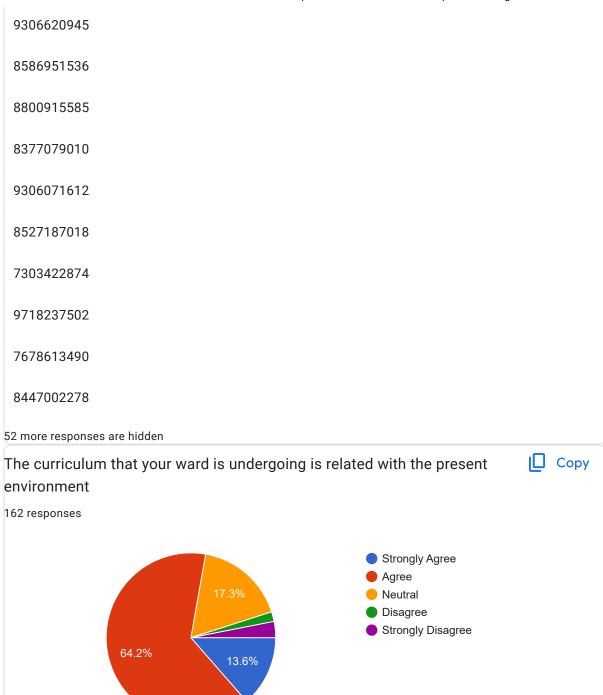

## Feedback from Parents for improvement in the holistic development of college 2023-24

167 responses

**Publish analytics** 

| <i>`</i> | · · · · · ·           | 1 | 0 |
|----------|-----------------------|---|---|
|          | Name<br>166 responses |   |   |
|          | Too responses         |   |   |
|          | Anjali                |   |   |
|          | Sachin                |   |   |
|          | Ravi Kumar            |   |   |
|          | Divya kumari          |   |   |
|          | Anjali                |   |   |
|          | Jyoti                 |   |   |
|          | Tarun                 |   |   |
|          | Bharti                |   |   |
|          | Vishal                |   |   |
|          | Chayan pal            |   |   |
|          | Gaurav                |   |   |
|          | Jyoti                 |   |   |
|          | Jaiprakash            |   |   |
|          | Kritika               |   |   |
|          | Sangeeta              |   |   |
|          | Aarif                 |   |   |
|          | Devraj parsad         |   |   |
|          | Alpana Verma          |   |   |
|          | Yogesh Kapoor         |   |   |
|          | Sohel khan            |   |   |
|          | Deepika               |   | 1 |
|          |                       |   |   |

| Roll No & class of your ward |   |
|------------------------------|---|
| 164 responses                |   |
| 1230488047                   |   |
| 1220191002029                |   |
| 1230488133                   |   |
| 1220191002248                |   |
| 1230488140                   |   |
| 1230488347                   |   |
| 2232708004                   |   |
| 1220191002022                |   |
| 1232504003                   |   |
| 1230488277                   |   |
| 1230488315                   |   |
| 1232504046                   |   |
| 1230488022                   |   |
| 8330                         |   |
| 1230488043                   |   |
| 1220191063009                |   |
| 1230488269                   |   |
| 1220191015123                |   |
| 1230488307                   |   |
| 21                           |   |
| 1231166019                   | 0 |
|                              |   |