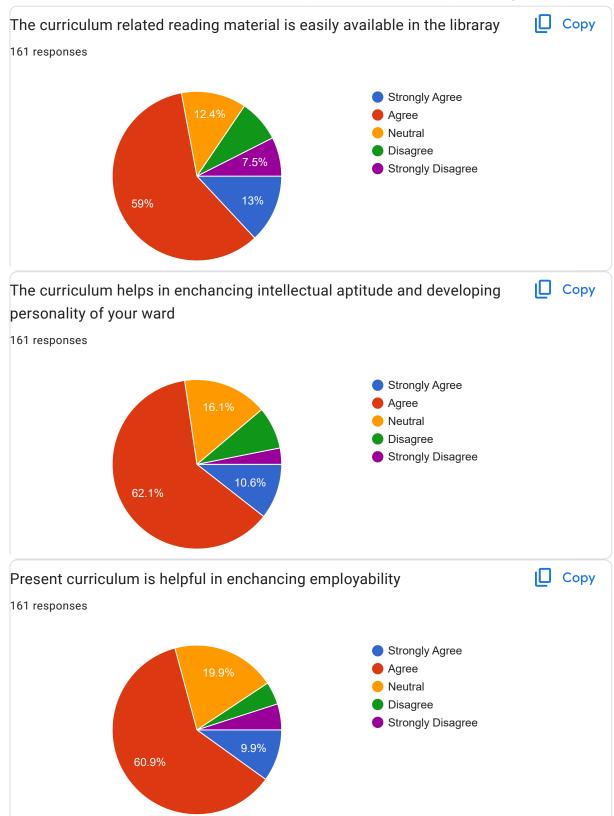

|  |
| 9310654403 |                                                                                      |  |
| 9289534244 |                                                                                      |  |
| 9560891833 |                                                                                      |  |
| 9319277282 |                                                                                      |  |
| 8708232383 |                                                                                      |  |
| 9990498143 |                                                                                      |  |
|            |                                                                                      |  |















| Any specific reason for selecting the PT. JLN college faridabad for your ward         |  |
|---------------------------------------------------------------------------------------|--|
|                                                                                       |  |
| No                                                                                    |  |
| Yes                                                                                   |  |
| Nothing                                                                               |  |
| No                                                                                    |  |
| Because its too good for study<br>No.                                                 |  |
| It's good